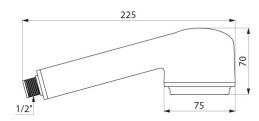

#### FILT'RAY 3-month shower head filter - Ref. AT030724

| Connector  | M1/2"                               |
|------------|-------------------------------------|
| Technology | Point-of-use filtration             |
| Height     | 70mm                                |
| Length     | 225mm                               |
| Flow rate  | 11.9 lpm at 3 bar, 4.5 lpm at 1 bar |
| Lifespan   | 3 months                            |
| Norms      | ACS ( € WRAS                        |
|            |                                     |