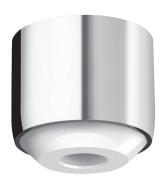

## **DESCRIPTION**

**HYGIENE+ outlet** 

Ref. AT923022

HYGIENE+ free flow outlet F22/100 for basin mixers and taps.

With no grid or partitions in contact with the water.

Water cannot stagnate in the internal part, reducing bacterial development. Made from Hostaform® which reduces the build-up of scale.

Chrome-plated brass collar.

Sold individually.

Can only be installed on a mixer/tap with a restricted flow rate to ensure a good flow with no splashing.