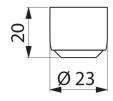

## **TECHNICAL CHARACTERISTICS**

**HYGIENE+ outlet - Ref. AT923022** 

| Supply | F22/100                          |
|--------|----------------------------------|
| Finish | Hostaform® - chrome-plated brass |
| Norms  | ACS                              |